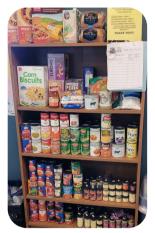

# Impacts in 2024

Engaged with 754 learners around nutrition education topics in a variety of settings, including early care, senior dining sites, subsidized housing sites, and food pantries.

The FoodWIse team collaborated with the UW Whitewater Food Pantry which serves low-income students on Campus. We

inventoried pantry items and provided healthy recipes to help students prepare meals with available ingredients.

# Inspiring Collaborations

Many residents in subsidized housing rely on local food pantries for their groceries. However, they sometimes receive ingredients that they think they don't like or don't know how to use. Some of these included canned beef and chicken, whole wheat pasta, and beans. As a result, they discard these items in the community room for others to use. To address this issue, the Jefferson County FoodWIse team conducted a 5-week cooking series to help residents utilize these commonly discarded items.