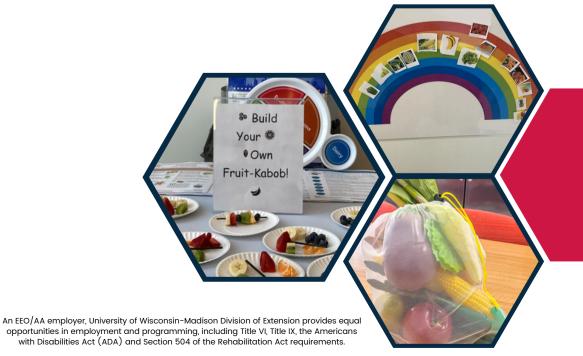

# Impacts in 2024

Engaged with 754 learners around nutrition education topics in a variety of settings, including early care, senior dining sites, subsidized housing sites, and food pantries.

The FoodWIse team collaborated with the UW Whitewater Food Pantry which serves low-income students on Campus. We

inventoried pantry items and provided healthy recipes to help students prepare meals with available ingredients.

# Inspiring Collaborations

Many residents in subsidized housing rely on local food pantries for their groceries. However, they sometimes receive ingredients that they think they don't like or don't know how to use. Some of these included canned beef and chicken, whole wheat pasta, and beans. As a result, they discard these items in the community room for others to use. To address this issue, the Jefferson County FoodWIse team conducted a 5-week cooking series to help residents utilize these commonly discarded items.

Our team reviewed and identified the most commonly discarded ingredients in the community room. We organized weekly cooking

sessions over five weeks, where residents could taste and learn to cook with these ingredients. Each session included the distribution of easy-to-follow recipes featuring the highlighted ingredient.

## Growing Healthy Families through Nutrition Education for Kids and Caregivers

The Jefferson County FoodWlse team provided nutrition education to preschoolers in 10 classrooms, where they learned about the importance of eating fruits and vegetables and staying active through regular exercise. The hands-on lessons were designed to engage young children and help them understand healthy habits in a fun and interactive way.